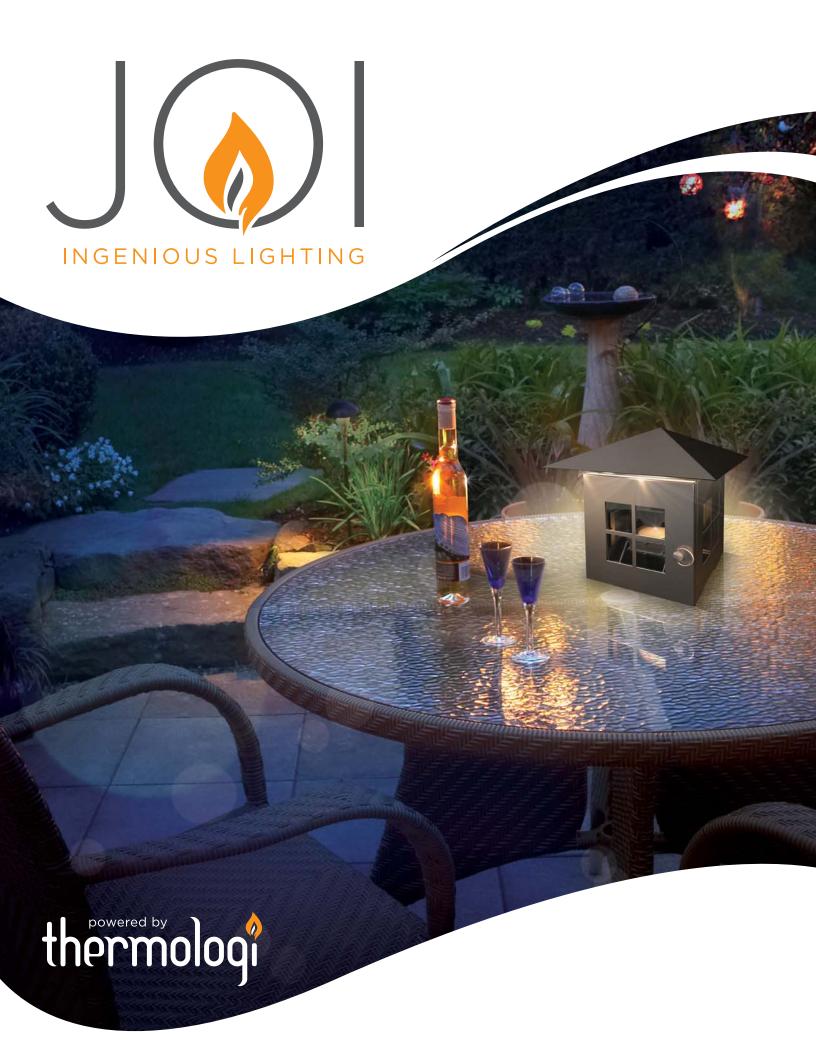

that will redefine how consumers use **Outdoor Living Spaces** 

What makes Joi so incredible is that it doesn't use batteries, solar, or wall power to create its light.

Caframo® is known for their unique wood stove Ecofans. Joi uses the same thermoelectric technology to transform the energy of a tea light candle into enough light to illuminate an outdoor living space.

Within minutes Joi begins to convert the heat of the candle into more than 18 times the light

Constructed of stainless steel. glass and aluminum, Joi is built to withstand the outdoors.

Designed to be a contemporary centerpiece with style that appeals to all. Joi gives consumers a magical and useful light source for outdoor entertaining.

## generated by the tea light alone.

## Features and Benefits

- An elegant lighting solution for outdoor entertaining
- Functional and decorative
- Ambience or area lighting
- Creates its own electricity