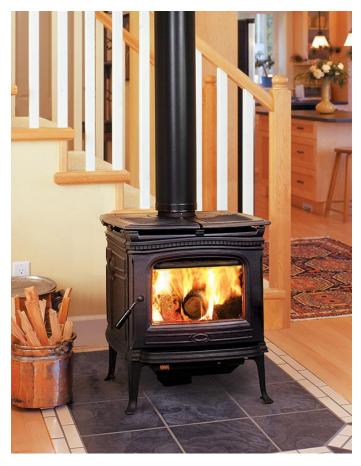

## NOW IN PRODUCTION AND READY FOR ORDERS!

Introducing the new clear view door to the Alderlea T4 wood stove.

With legendary PE clean glass technology and wide open, unobstructed views - the new Alderlea T4 makes an expansive graceful statement of Pacific Energy power inside.